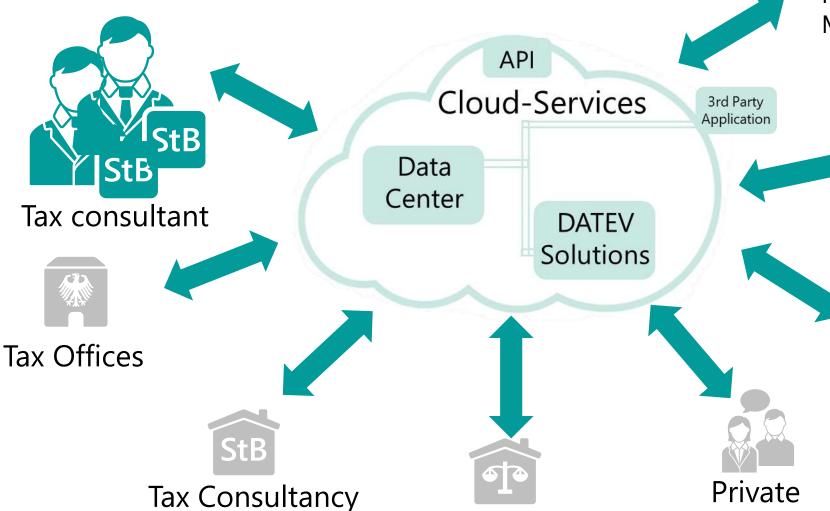

#### DATEV eG

A brief overview of facts and figures 2022

- Tax consultants
- Auditors
- Lawyers
- Companies

Contribute to the cooperatives' success

Revenue

1,3
BILLION
EURO

DATEV invested

97
MILLION EURO

DATEV DATEV

DATEV

DATEV

DATEV

DATEV

Presences in europe

43.930

TRAINING DAYS

FOR THE QUALIFICATION OF EMPLOYEES

2030
CO<sub>2</sub>
CLIMATENEUTRAL

**540.200** & **40.318** CUSTOMERS MEMBERS

have trust in

DATEV