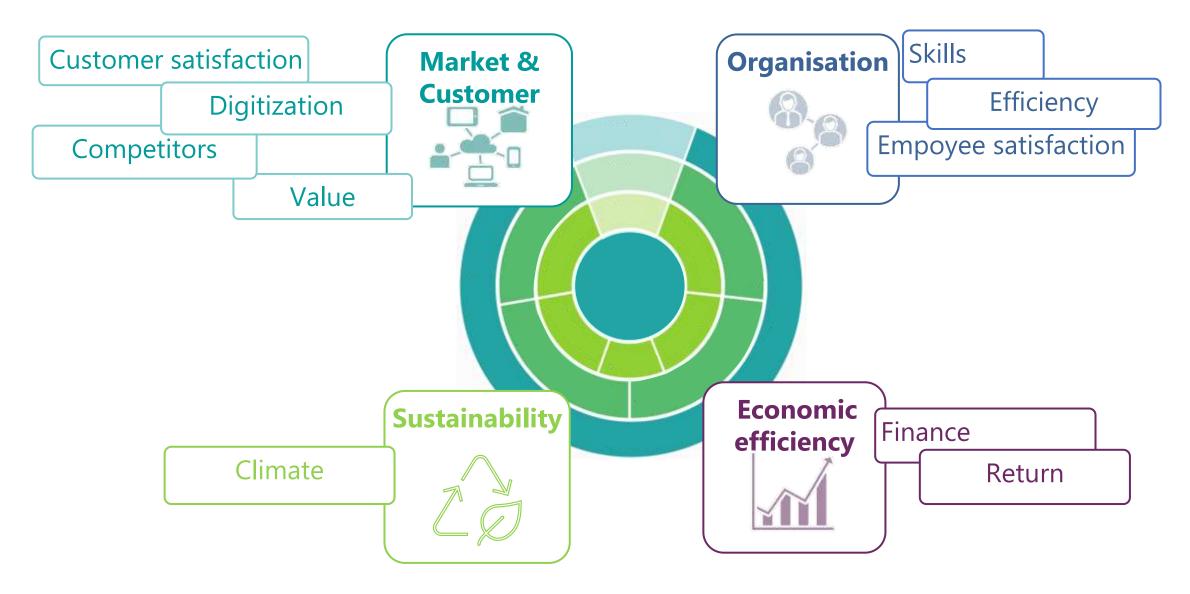

al financial statements
were transmitted to banks with
digital financial reports by the
end of 2022



Approx. 14 million per month was the **number of employees billed** with DATEV Payroll software in 2022



Approx. 16,9 million digitally submitted annual tax returns were recorded in 2022



Ø 64 million

digital receipts were submitted per month in 2022



Over 3,46 billion receipts are stored digitally



870.000

data transmissions
reached the Federal
Gazette in 2022

Status: June 2023



## Crisis & Strategy

2022 2023 2020

#### Gaza Crisis

- Inflation
- Energy
- Food shortage
- Climate

**Ukraine Crisis** 

**Covid Crisis** 

Climate Crisis

Financial and **Economic Crisis** 

Technological Crisis -**Dotcom Bubble** 





## Monitoring strategies is a new field for controlling









# Our Key principles



making fast decisions

workstreams taking over responsibility

dynamic
processes

thinking from the customer's perspective

communicate cross-functionally

build a strong company culture

## From a static Controlling organization ... DATEV Organisation Strategy Governance Workstreams **Product Design** Value Creation Development **Operations** Customer Service Customer **Support Functions** Controlling **Processes**

17.11.2023

### ... to dynamic Controlling processes







# Legal developments

EU - supply chain law proposal

DATEV

#### Law on corporate due diligence in Supply Chains (LkSG)

Companies with at least 3,000 employees approx. 600 companies<sup>1)</sup>

Companies with at least 1,000 employees approx. 2,900 companies<sup>1)</sup>

2016

2020 20