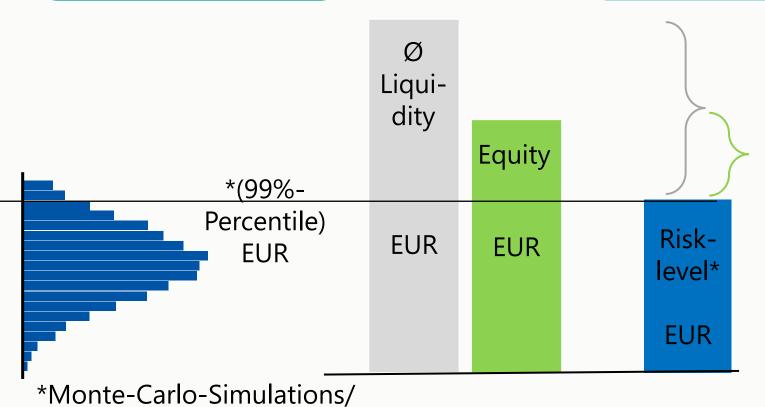

## Risk-bearing capacity concept (fictional data)

Quantified risks

Risk coverage potential

Free riskbearing capacity Aim is to ensure that risks do not endanger companies continuation

- How much risks can we take?
- How much coverage do we need?
- Auditors focus on quantified risk-bearing capacity

Value-at-Risk approach