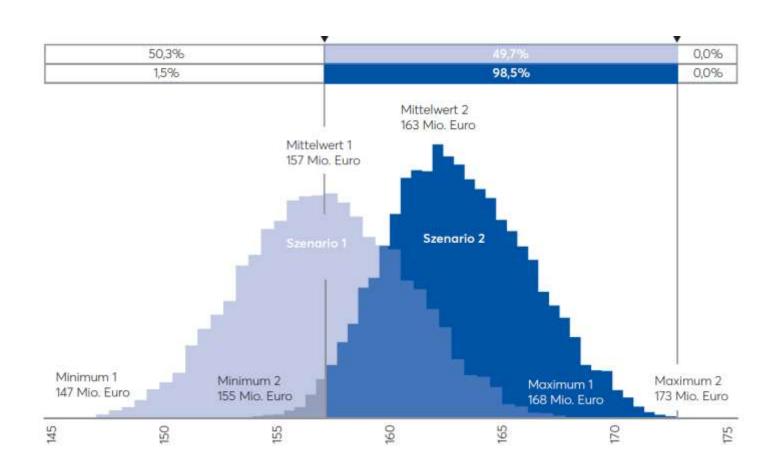

## Risk-bearing capacity concept (fictional data)

Quantified risks

Risk coverage potential

Free riskbearing capacity Aim is to ensure that risks do not endanger companies continuation

- How much risks can we take?
- How much coverage do we need?
- Auditors focus on quantified risk-bearing capacity

Value-at-Risk approach