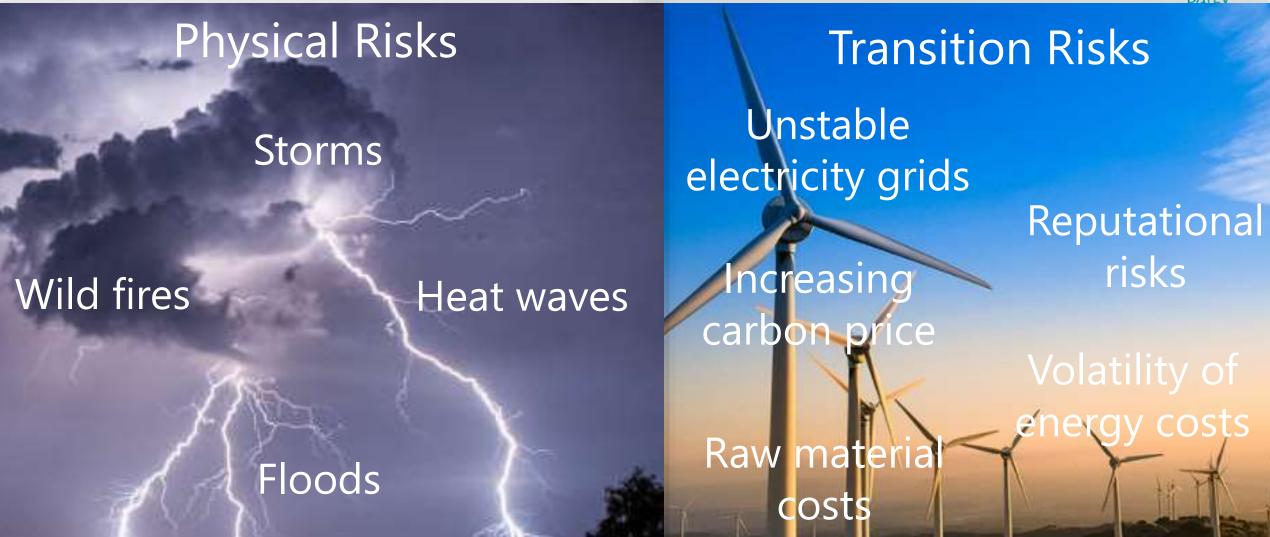

## From Business as usual to combating climate change...

... Companies are required to deal with climate changes