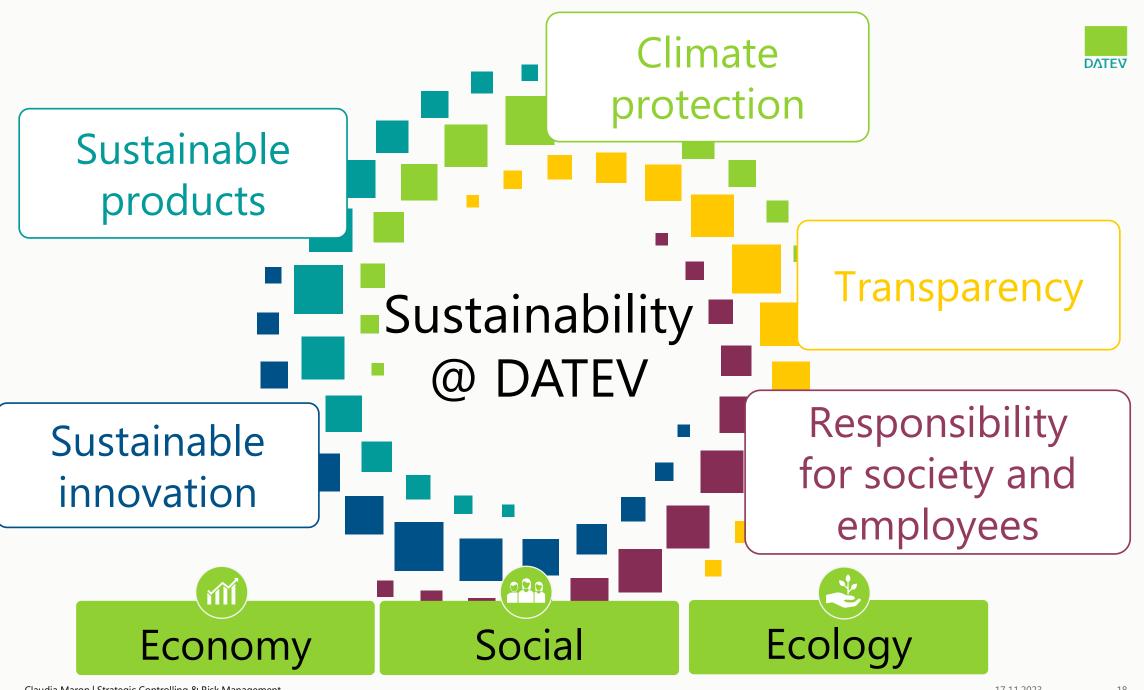

FOR THE QUALIFICATION OF EMPLOYEES

2030
CO<sub>2</sub>
CLIMATENEUTRAL

**540.200** & **40.318** CUSTOMERS MEMBERS

have trust in

DATEV