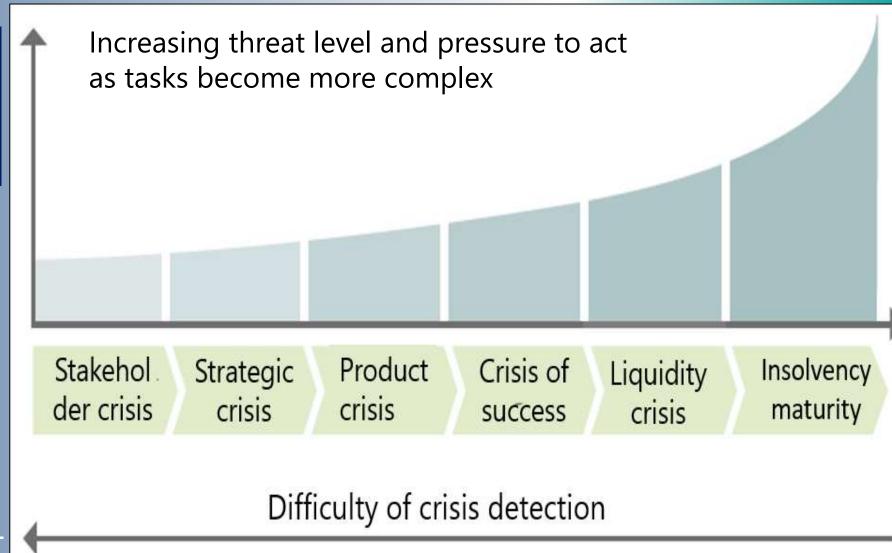

No time to relax – driving digital transformation and emphasizing the change in controlling

## Monitoring strategies is a new field for controlling