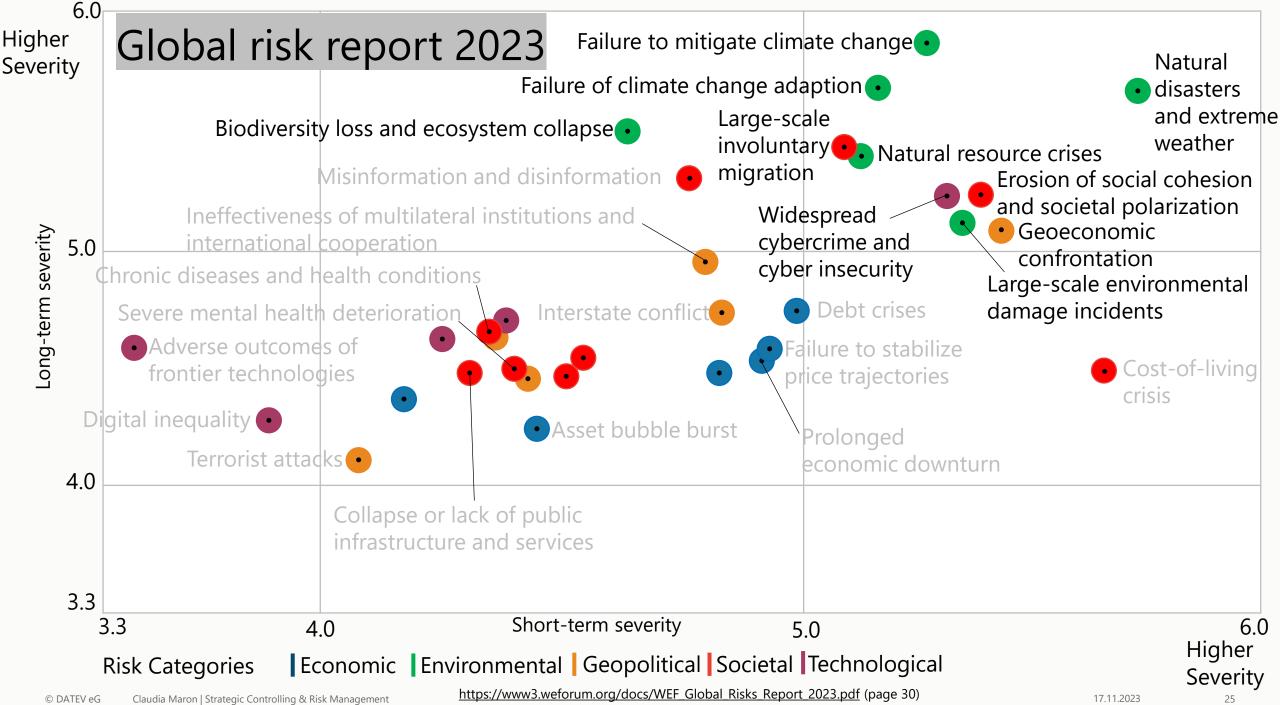

## From Business as usual to combating climate change...

... Companies are required to deal with climate changes