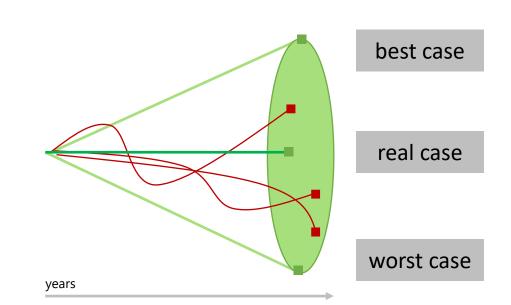

# From traditional planning to delivering information in bandwith ...

#### Planning/forecasting

- Midtermplaning, budget, 3 forecasts
- Effort: 3-4 month

#### Scenario analysis

- Focus on three possible outcomes that have different probabilities
- Effort: 6 month

#### Chances and risks

- Simulation and diversification,
   Bandwidths with 50% of cases
- Effort: 2 weeks

## More Transparency before making decisions