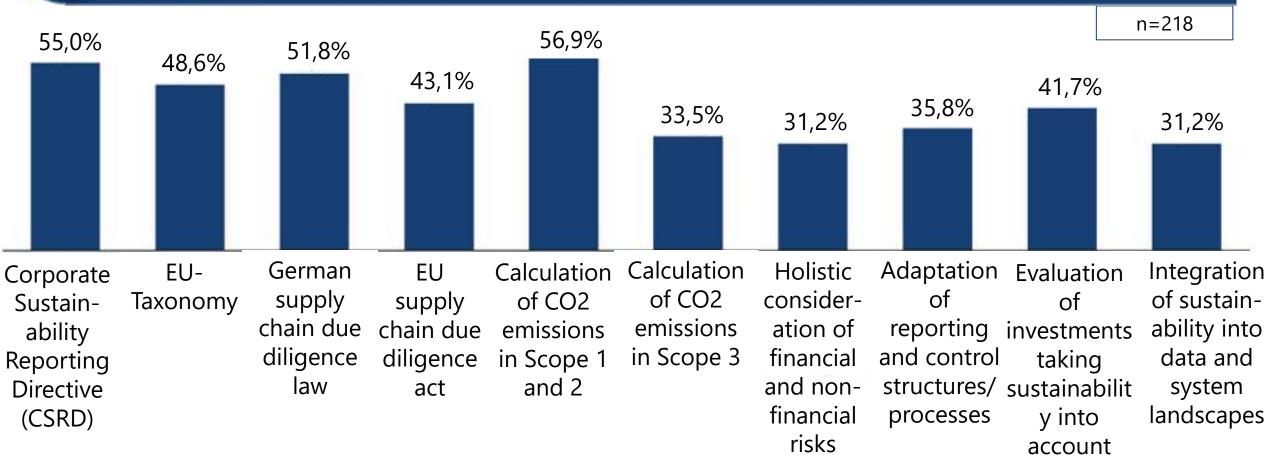

Question: My company is already dealing with the following topics in the area of "sustainability":

Question type: multiple choice

#### Summary of results

Sustainability has clearly arrived in controlling and will be an important part in the future

The topic of sustainability is moving more into core business processes - finance/controlling and sustainability are moving closer together

The **biggest drivers** of the transformation are the **increased requirements** for **sustainability reporting** 

The management report is gaining in importance as a source of sustainability information compared to the classic sustainability report

≣o

Satisfaction with the quality and availability of sustainability information is low

The majority of companies plan to report exclusively according to CSRD

Further qualifications for controllers will become relevant in the future. A general understanding of sustainability requirements is of the greatest importance here (Sustainability Literacy)