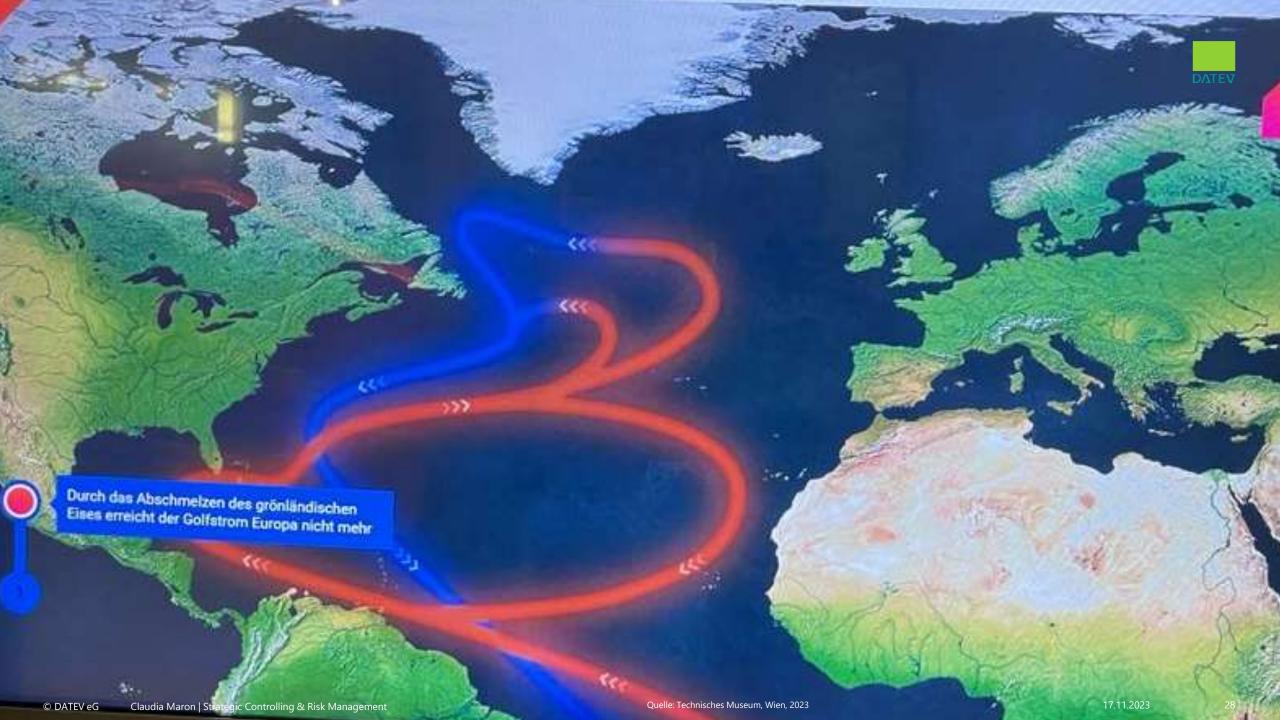

## From Business as usual to combating climate change...

... Companies are required to deal with climate changes