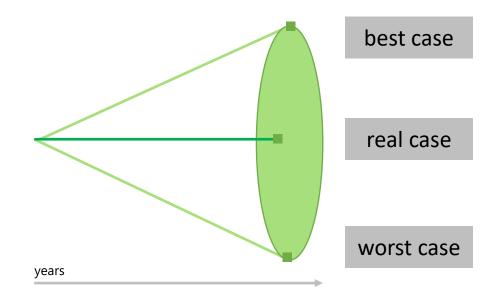

# From traditional planning to delivering information in bandwith ...

#### Planning/forecasting

- Midtermplaning, budget, 3 forecasts
- Effort: 3-4 month

#### Scenario analysis

- Focus on three possible outcomes that have different probabilities
- Effort: 6 month

#### Chances and risks

- Simulation and diversification,
   Bandwidths with 50% of cases
- Effort: 2 weeks