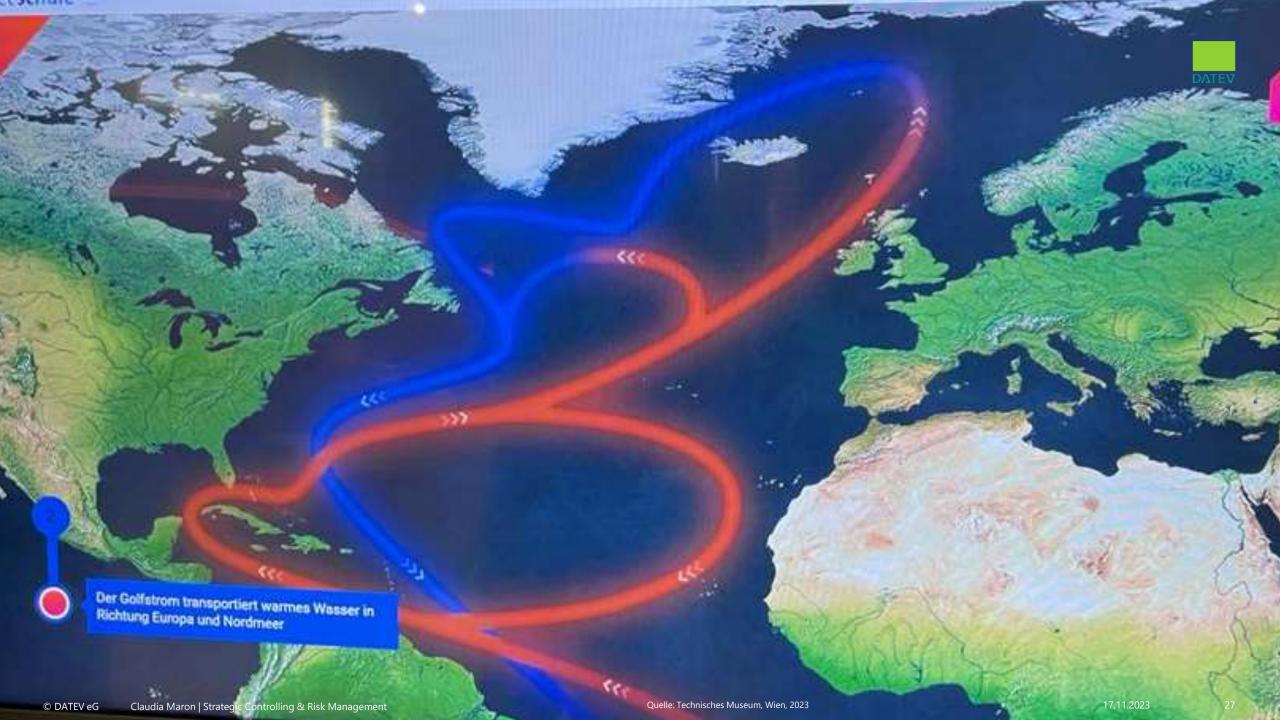

## From Business as usual to combating climate change...

... Companies are required to deal with climate changes