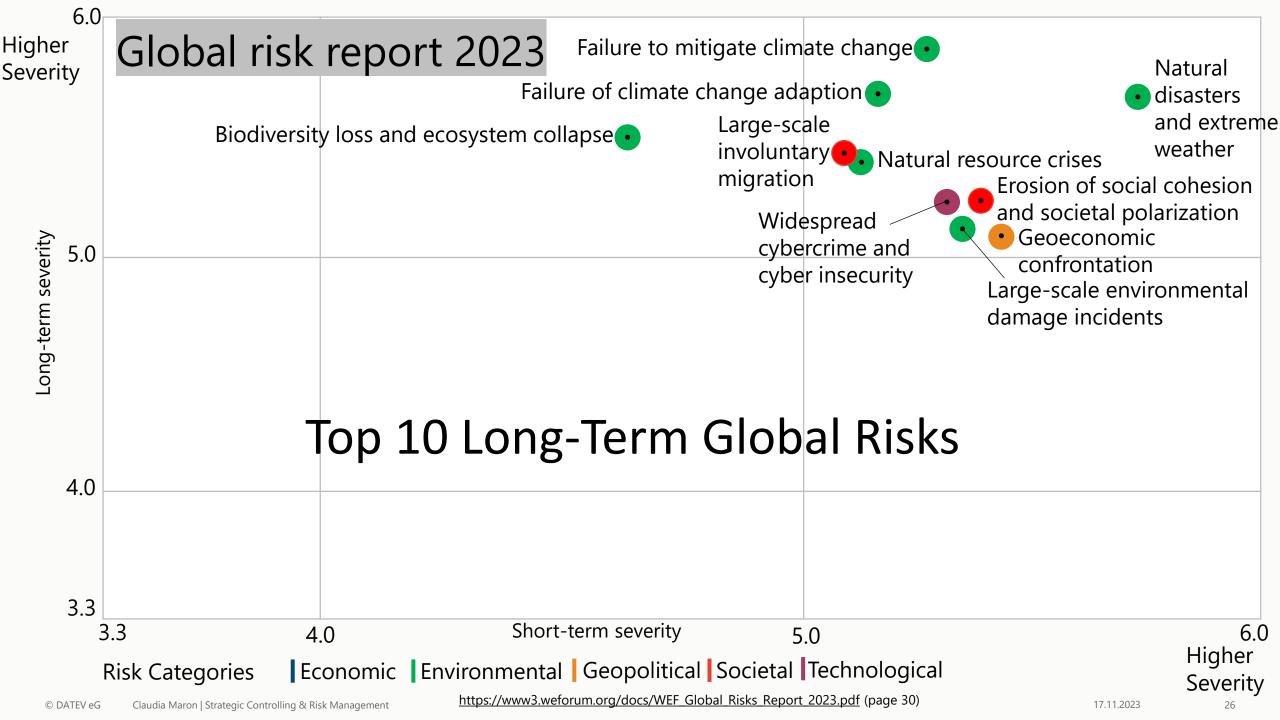

## From Business as usual to combating climate change...

... Companies are required to deal with climate changes