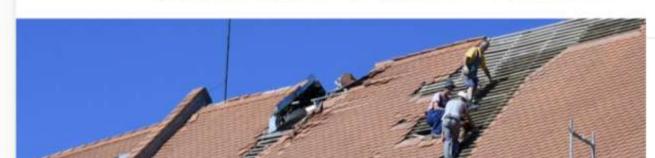

GRADEVINCI PRED KOLAPSOM

## Građevinari: Zbog podivljalih cijena građevinskog materijala mora intervenirati država!

Kubik daske skočio s 1250 na 3500 kuna. U pitanju projekti koji su lani prijavljivani za EU fondove, a materijal je u međuvremenu poskupio.