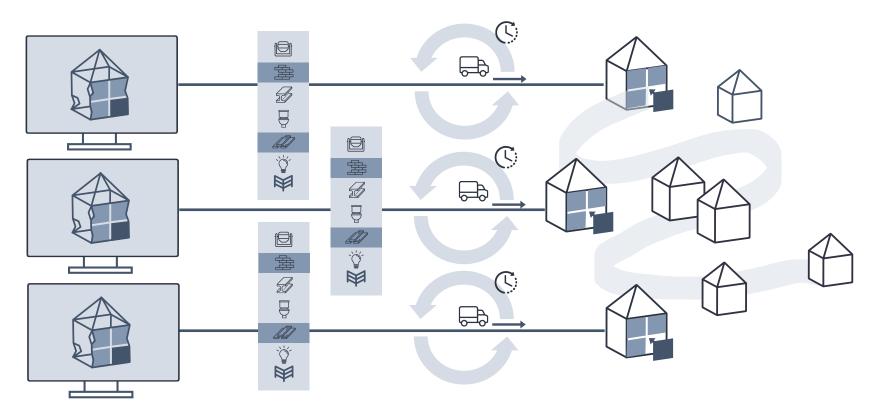

### A network as an opportunity in neighbourhood development

### A network as an opportunity for neighbourhood development