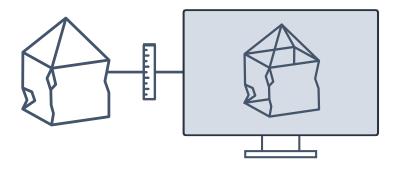

### Future – new building

Ongoing synchronization during operation

**DIGITAL BUILDING MODEL** 

**REALISED BUILDING** 

DTFLR

#### Future – new building

Ongoing synchronisation during operation proactive renovation and maintenance management

#### DTFLR

## Existing buildings

1

The building eligible for renovation is measured and a digital twin is created.

1

The building eligible for renovation is measured and a digital twin is created.

2

The components to be renovated are planned in the BIM model