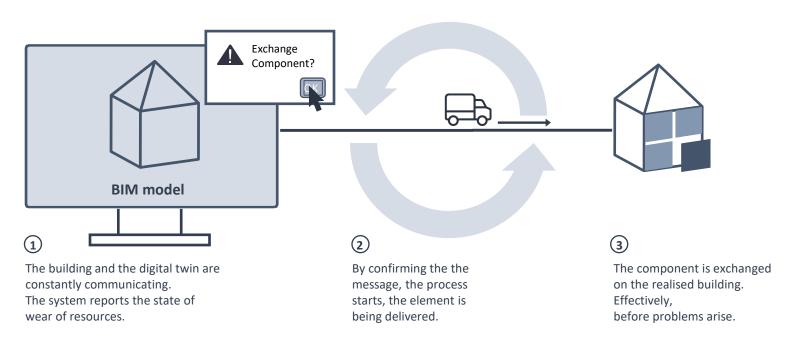

## Existing buildings

1

The building eligible for renovation is measured and a digital twin is created.

1

The building eligible for renovation is measured and a digital twin is created.

2

The components to be renovated are planned in the BIM model