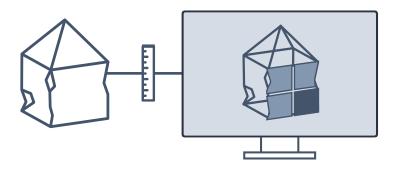

### Future – new building

Ongoing synchronization during operation

**DIGITAL BUILDING MODEL** 

**REALISED BUILDING** 

DTFLR

#### Future – new building

Ongoing synchronisation during operation proactive renovation and maintenance management

#### DTFLR

## Existing buildings

1

The building eligible for renovation is measured and a digital twin is created.

1

The building eligible for renovation is measured and a digital twin is created.

2

The components to be renovated are planned in the BIM model