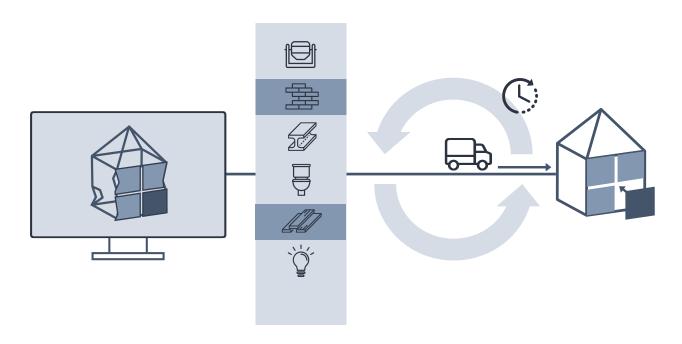

## Existing buildings

1

The building eligible for renovation is measured and a digital twin is created.

1

The building eligible for renovation is measured and a digital twin is created.

2

The components to be renovated are planned in the BIM model