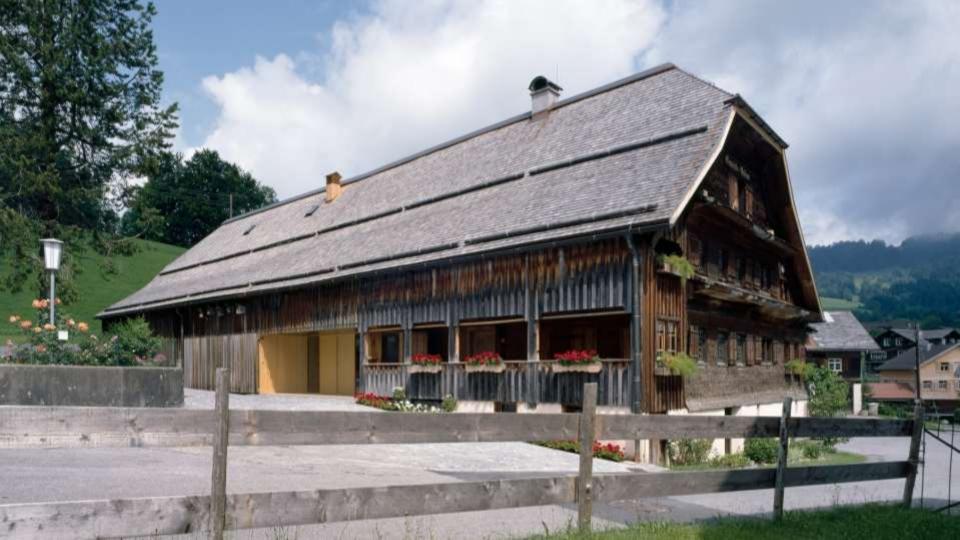

## ReUse and upcycling – "new" building instead of new build

ReUse / Upcycling: "new construction" with existing materials

PREMIUM Vijesti Sport Večernji TV Zagreb

Više rubrika 🗸

75 🕚 7°C 🔅

Hrvatska kakvu trebamo