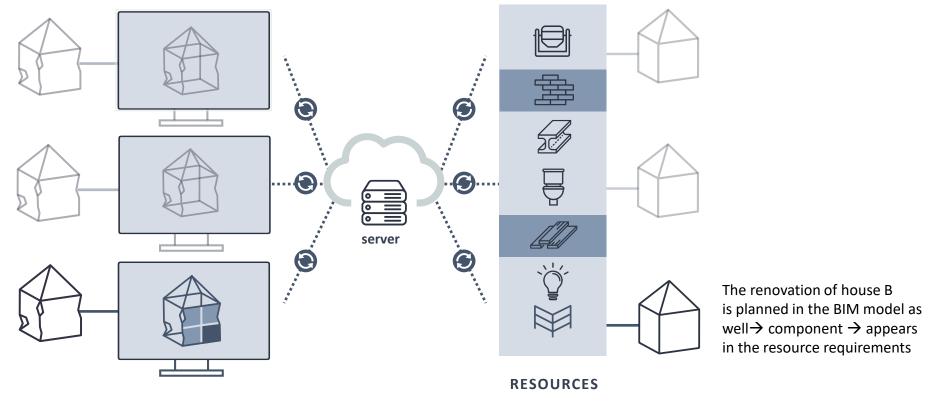

## Existing buildings

1

The building eligible for renovation is measured and a digital twin is created.

1

The building eligible for renovation is measured and a digital twin is created.

2

The components to be renovated are planned in the BIM model