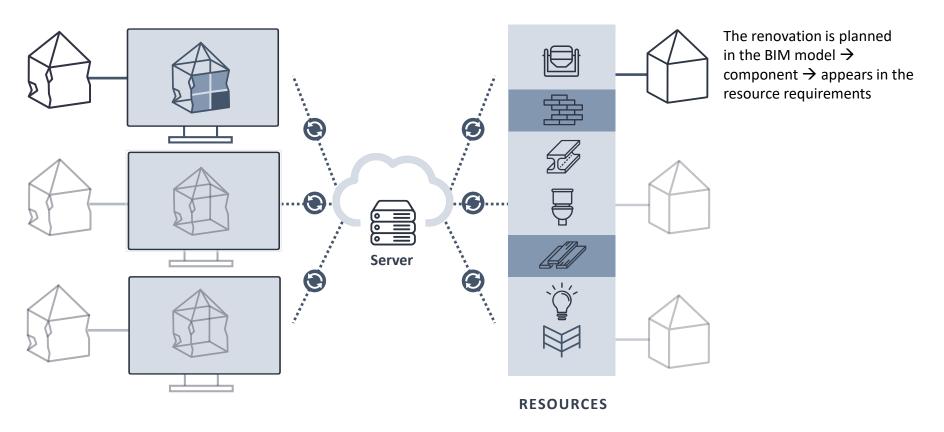

## Existing buildings

1

The building eligible for renovation is measured and a digital twin is created.

1

The building eligible for renovation is measured and a digital twin is created.

2

The components to be renovated are planned in the BIM model