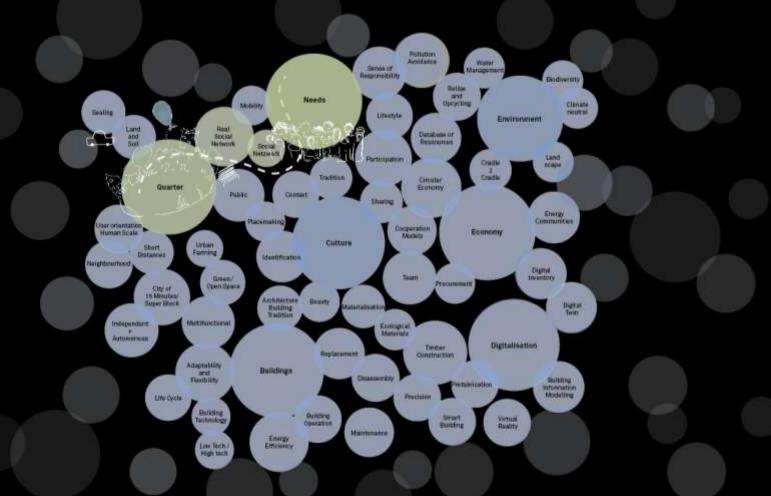

# Sustainability

Needs

#### **Needs Pyramid**

separability and ease for disassembly as basic requirement