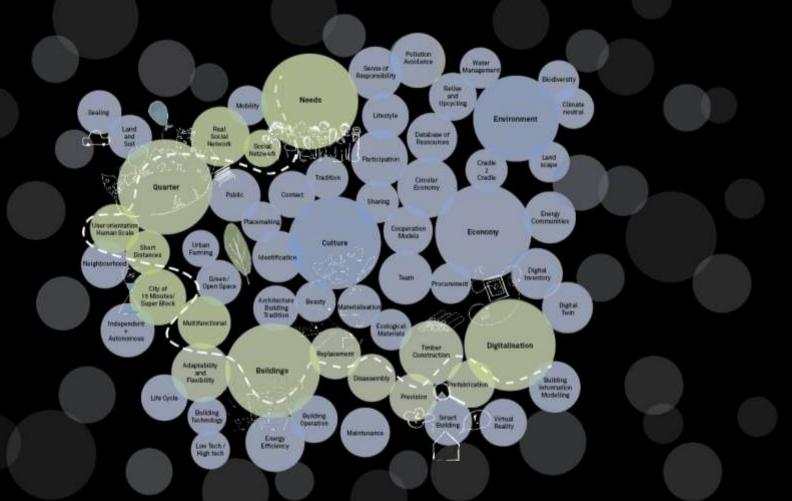

# Sustainability

Needs

#### **Needs Pyramid**

separability and ease for disassembly as basic requirement