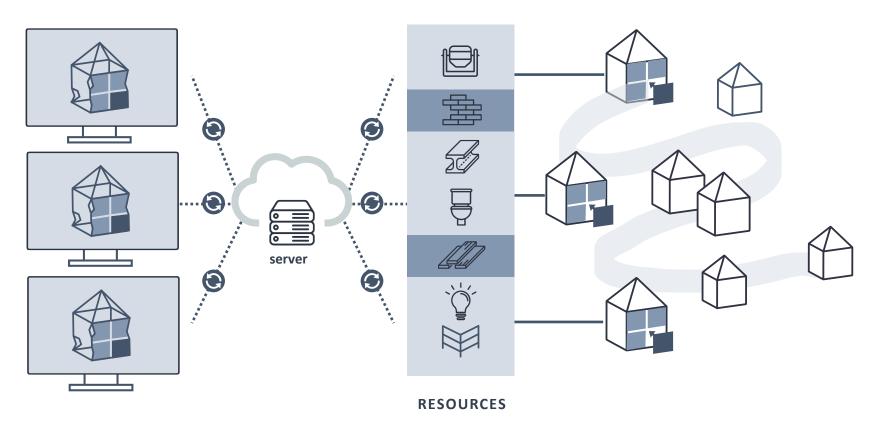

### A network as an opportunity in neighbourhood development

### A network as an opportunity for neighbourhood development