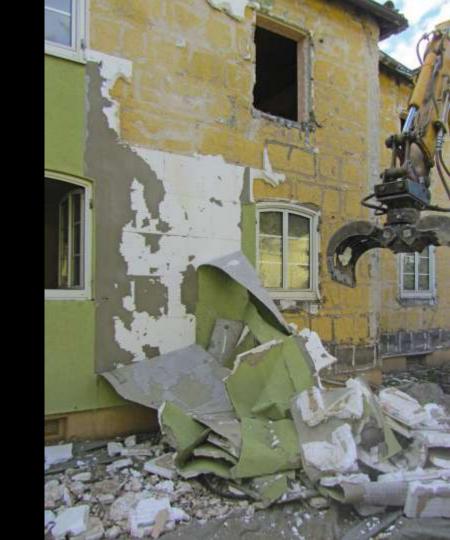

## ReUse and upcycling – "new" building instead of new build

ReUse / Upcycling: "new construction" with existing materials

PREMIUM Vijesti Sport Večernji TV Zagreb

Više rubrika 🗸

75 🕚 7°C 🔅

Hrvatska kakvu trebamo