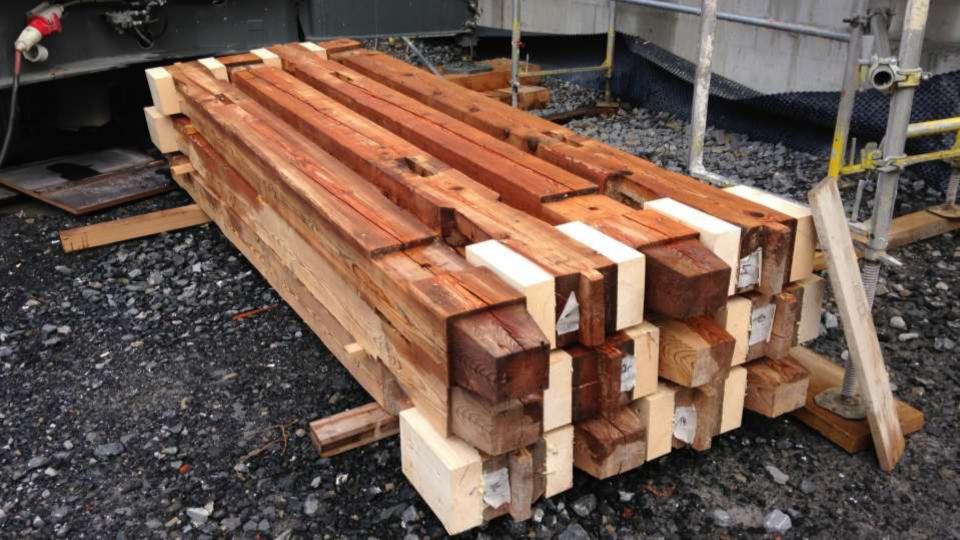

## ReUse and upcycling – "new" building instead of new build

ReUse / Upcycling: "new construction" with existing materials

PREMIUM Vijesti Sport Večernji TV Zagreb

Više rubrika 🗸

75 🕚 7°C 🔅

Hrvatska kakvu trebamo