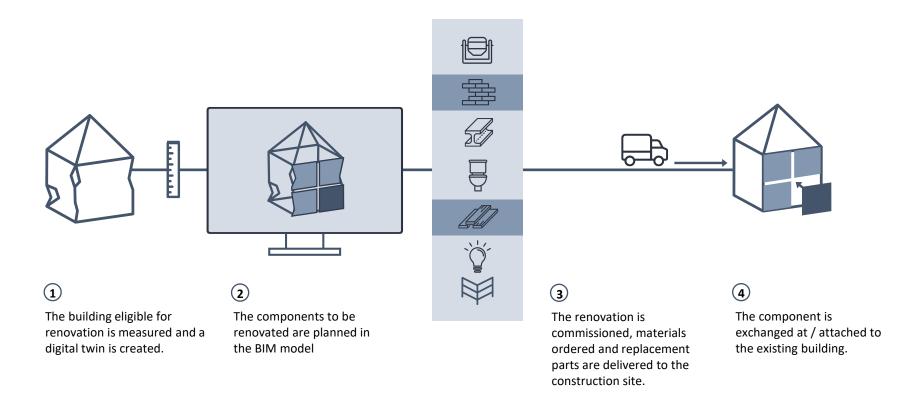

## Existing buildings

1

The building eligible for renovation is measured and a digital twin is created.

1

The building eligible for renovation is measured and a digital twin is created.

2

The components to be renovated are planned in the BIM model