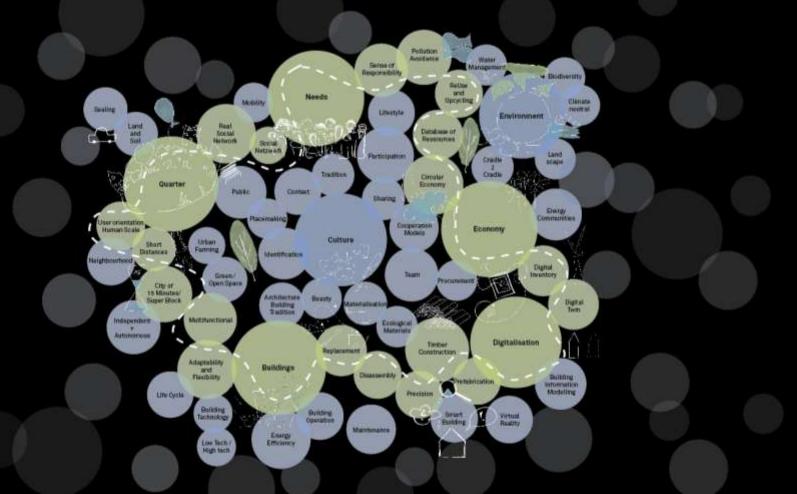

# Sustainability

Needs

#### **Needs Pyramid**

separability and ease for disassembly as basic requirement