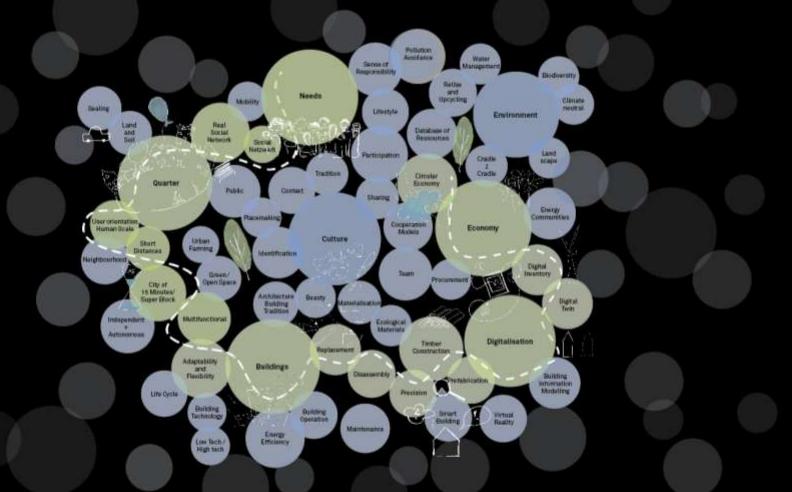

LISED BUILDING** 

DTFLR

#### Future – new building

Ongoing synchronisation during operation proactive renovation and maintenance management



#### DTFLR



## Existing buildings







1

The building eligible for renovation is measured and a digital twin is created.



1

The building eligible for renovation is measured and a digital twin is created.

2

The components to be renovated are planned in the BIM model









# European Green Deal



## Renovation / revitalisation of neighboorhoods



## Renovation / revitalisation of neighboorhoods



### A network as an opportunity in neighbourhood development



### A network as an opportunity for neighbourhood development



## Renovation / revitalization of buildings



## ReUse and upcycling – "new" building instead of new build





ReUse / Upcycling: "new construction" with existing materials



PREMIUM Vijesti Sport Večernji TV Zagreb

Više rubrika 🗸

75 🕚 7°C 🔅

Hrvatska kakvu trebamo

Hrvatska

Crna kronika

Svijet

Kolumne

Hrvatska svijetu

Zanimljivosti

Kućni ljubimci

Učim s Gospodinom

GRADEVINCI PRED KOLAPSOM

## Građevinari: Zbog podivljalih cijena građevinskog materijala mora intervenirati država!

Kubik daske skočio s 1250 na 3500 kuna. U pitanju projekti koji su lani prijavljivani za EU fondove, a materijal je u međuvremenu poskupio.



31. KOLOVOZA 2021. U 21:29







Upravo se čita...

O 17



















Kindergarton Basteln

40 save environment

posters competition...

In this article, we will look at set with a

TREE HUGGER FAM

purpose and that ton a noble one, which ...

Uniwellschutz

###