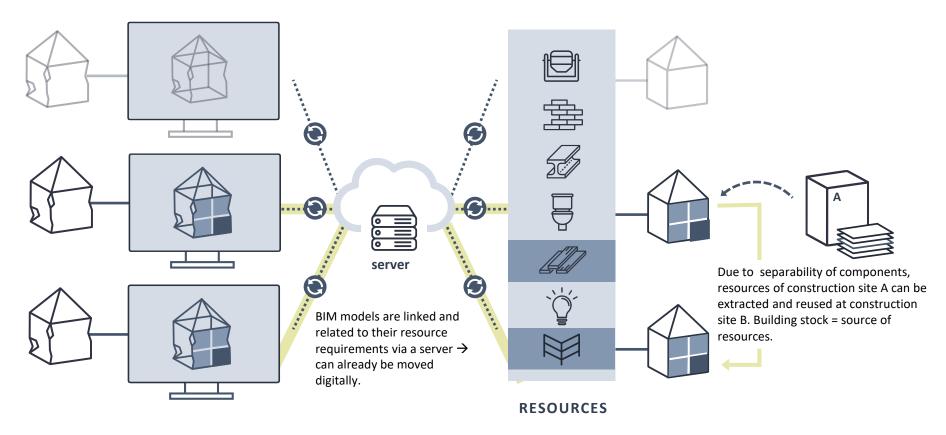

## ReUse and upcycling – "new" building instead of new build

ReUse / Upcycling: "new construction" with existing materials

PREMIUM Vijesti Sport Večernji TV Zagreb

Više rubrika 🗸

75 🕚 7°C 🔅

Hrvatska kakvu trebamo